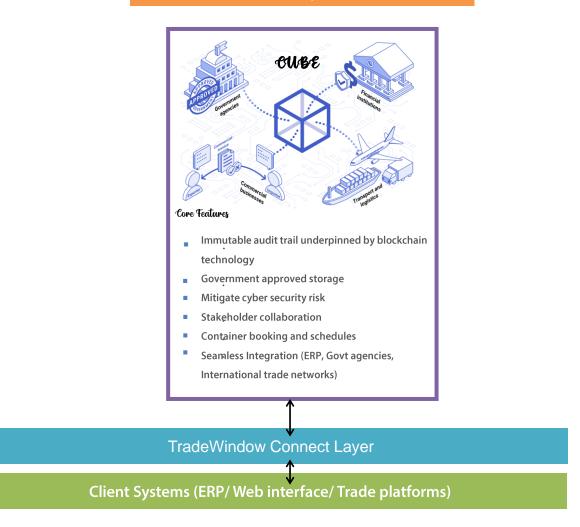

### Trade Window Cube — Secure Pata Super Connector

#### Secure Data Super Connector