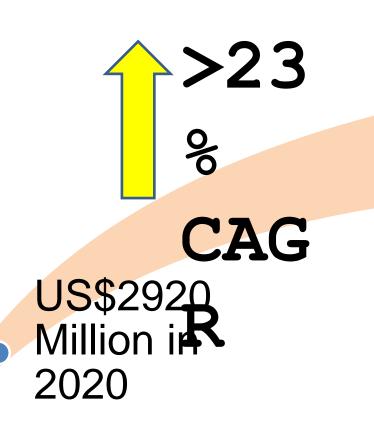

# International Digital Freight Forwarding Market



US\$22,920 Million in 2027

### Major drivers of growth:

Automation of manual of processes

Rise in online shopping/ eCommerce

Increased Trade
Deals & FTAs



## Explaining The Digital Freight Forwarder



Leverage Technology & Cloud



Eliminate Paper & Manual Process



Easy Permissioned Access/Sharing of trade docs



## **TradeWindow Freight – Enabling the Digital Freight Forwarder**















#### **Accounts**

Accounts partners, General ledger, Debtors, Creditors, Invoicing, Banking

### Trade Window Cube — Secure Pata Super Connector



#### Secure Data Super Connector



# Partnership



- Founded December 2018
- 103 employees across Australia, New Zealand,
   Indonesia and Singapore
- Customer base of over 450 leading exporters, importers, freight forwarders and customs b