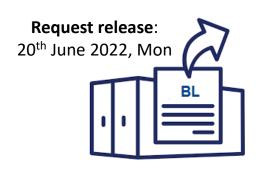

#### **SL Approved CLA Release:**

The next day

21st June 2022, Tue

**Request for CLA Refund:** 25th July 2022, Mon