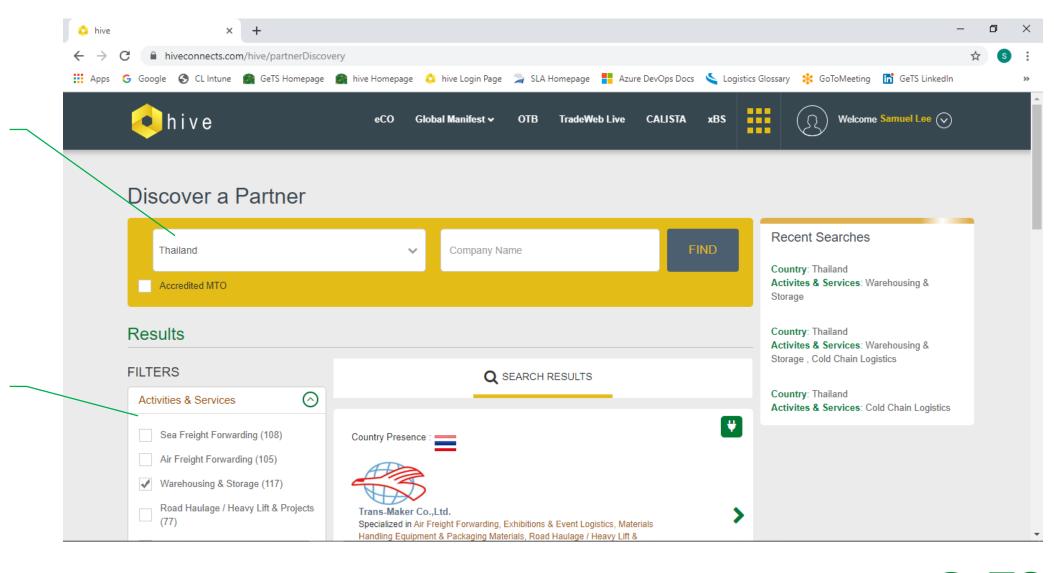

# hive: Partner Discovery Service

Search by Country and/or Company Name

Filter by Activities & Services and/or Industries