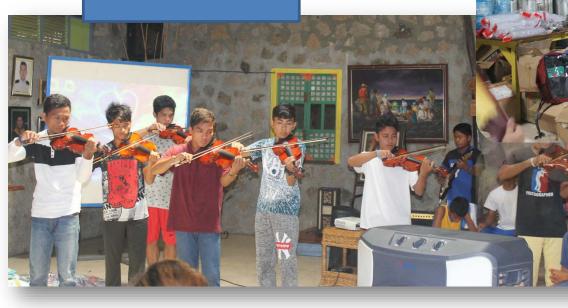

#### Gift Giving activity in Intramuros, Manila held Iast June 7, 2019

Gift Giving at Bahay at Yaman ni San Martin de Porres, Bustos Bulacan held last June 15, 2019

#### Kapwa