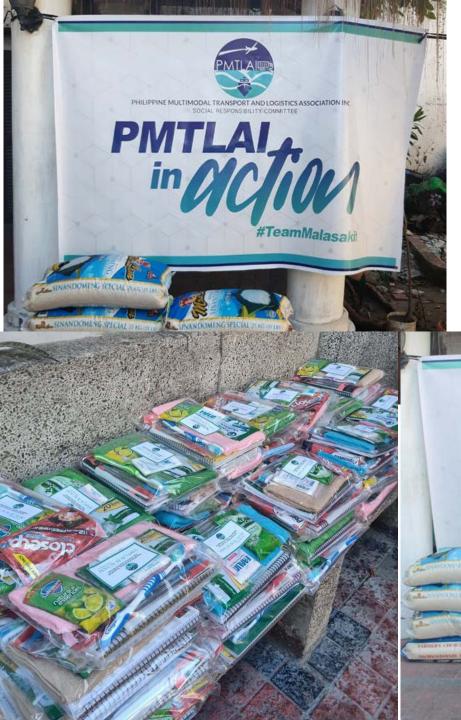

### KINABUKASAN

## **BALIK ESKWELA**

#### Gift Giving activity in Intramuros, Manila held Iast June 7, 2019

Gift Giving at Bahay at Yaman ni San Martin de Porres, Bustos Bulacan held last June 15, 2019

#### Kapwa